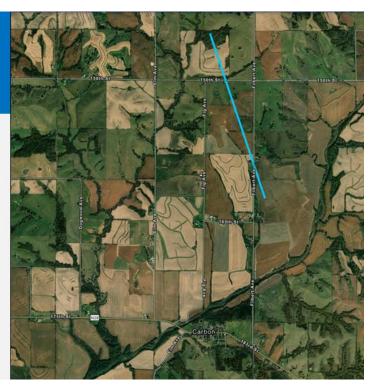

# Tornado 1 - Carbon

| Carbon Tornado – Adams County |                    |  |  |
|-------------------------------|--------------------|--|--|
| Date                          | April 16, 2024     |  |  |
| Time (Local)                  | 9:31 – 9:33 AM CDT |  |  |
| EF Rating                     | EF-0               |  |  |
| Est. Peak Winds               | 80 MPH             |  |  |
| Path Length                   | 1.75 Miles         |  |  |
| Max Width                     | ~30 Yards          |  |  |
| Injuries/Deaths               | None               |  |  |

Photo Credit - Adams County Emergency Management