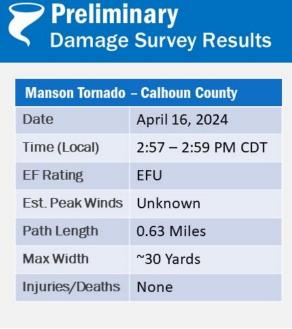

|  |  |  |
| Max Width                   | ~30 Yards           |  |  |  |
| Injuries/Deaths             | None                |  |  |  |







Photo Credit - Cass County Emergency Management

## Tornado 3 - Minburn



| Minburn Tornado |                     |  |  |
|-----------------|---------------------|--|--|
| Date            | April 16, 2024      |  |  |
| Time (Local)    | 1105am - 1115am CDT |  |  |
| EF Rating       | EF-0                |  |  |
| Est. Peak Winds | 75-85 mph           |  |  |
| Path Length     | 6.8 miles           |  |  |
| Max Width       | ~50 yards           |  |  |
| Injuries/Deaths | None                |  |  |







Photo Credit - Dallas County Emergency Management

# Tornado 4 - Rockwell City



#### Tornado 5 - Manson

NATIONAL WEATHER SERVICE







### Tornado 6 - Palmer



| Palmer Tornado – Pocahontas County |                    |  |  |  |
|------------------------------------|--------------------|--|--|--|
| Date                               | April 16, 2024     |  |  |  |
| Time (Local)                       | 3:11 - 3:16 PM CDT |  |  |  |
| EF Rating                          | EFU                |  |  |  |
| Est. Peak Winds                    | Unknown            |  |  |  |
| Path Length                        | 2.05 Miles         |  |  |  |
| Max Width                          | ~50 Yards          |  |  |  |
| Injuries/Deaths                    | None               |  |  |  |



## Tornado 7 - Rolfe #1



| Rolfe Tornado #1 – Pocahontas County |                    |  |  |
|--------------------------------------|---------