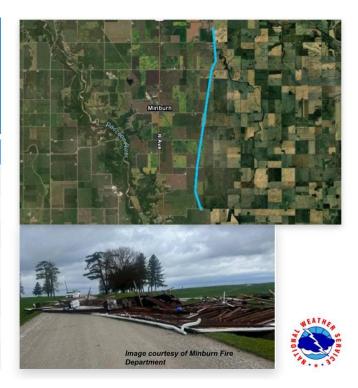

## Tornado 3 - Minburn

| Minburn Tornado |                     |  |  |
|-----------------|---------------------|--|--|
| Date            | April 16, 2024      |  |  |
| Time (Local)    | 1105am - 1115am CDT |  |  |
| EF Rating       | EF-0                |  |  |
| Est. Peak Winds | 75-85 mph           |  |  |
| Path Length     | 6.8 miles           |  |  |
| Max Width       | ~50 yards           |  |  |
| Injuries/Deaths | None                |  |  |

Photo Credit - Dallas County Emergency Management