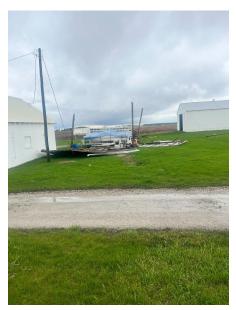

### Tornado 6 - Palmer

| Palmer Tornado – Pocahontas County |                    |  |  |  |
|------------------------------------|--------------------|--|--|--|
| Date                               | April 16, 2024     |  |  |  |
| Time (Local)                       | 3:11 - 3:16 PM CDT |  |  |  |
| EF Rating                          | EFU                |  |  |  |
| Est. Peak Winds                    | Unknown            |  |  |  |
| Path Length                        | 2.05 Miles         |  |  |  |
| Max Width                          | ~50 Yards          |  |  |  |
| Injuries/Deaths                    | None               |  |  |  |

## Tornado 7 - Rolfe #1

| Rolfe Tornado #1 – Pocahontas County |                    |  |  |
|--------------------------------------|--------------------|--|--|
| Date                                 | April 16, 2024     |  |  |
| Time (Local)                         | 3:34 - 3:38 PM CDT |  |  |
| EF Rating                            | EFU                |  |  |
| Est. Peak Winds                      | Unknown            |  |  |
| Path Length                          | 1.66 Miles         |  |  |
| Max Width                            | ~40 Yards          |  |  |
| Injuries/Deaths                      | None               |  |  |

## Tornado 8 - Rolfe #2

| Rolfe Tornado #2 – Pocahontas County |                    |  |  |
|--------------------------------------|--------------------|--|--|
| Date                                 | April 16, 2024     |  |  |
| Time (Local)                         | 3:42 - 3:45 PM CDT |  |  |
| EF Rating                            | EF0                |  |  |
| Est. Peak Winds                      | 70 MPH             |  |  |
| Path Length                          | 0.64 Miles         |  |  |
| Max Width                            | ~40 Yards          |  |  |
| Injuries/Deaths                      | None               |  |  |