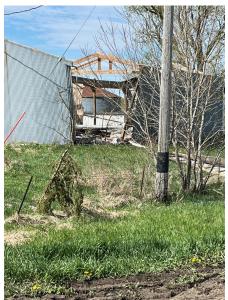

# Tornado 1 - Carbon

| Carbon Tornado – Adams County |                    |  |  |
|-------------------------------|--------------------|--|--|
| Date                          | April 16, 2024     |  |  |
| Time (Local)                  | 9:31 – 9:33 AM CDT |  |  |
| EF Rating                     | EF-0               |  |  |
| Est. Peak Winds               | 80 MPH             |  |  |
| Path Length                   | 1.75 Miles         |  |  |
| Max Width                     | ~30 Yards          |  |  |
| Injuries/Deaths               | None               |  |  |

Photo Credit - Adams County Emergency Management