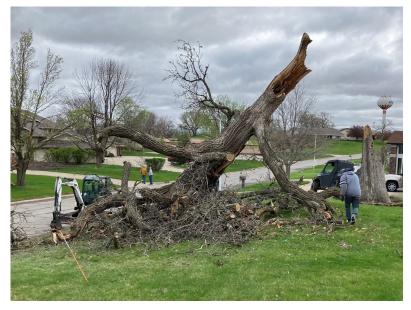

#### Event Summary

A strong Spring low pressure brought multiple rounds of strong to severe thunderstorms to portions of central lowa on Tuesday, April 16th, 2024. At least 8 short-lived tornadoes touched down, some causing damage in portions of central lowa from late morning through the afternoon. A few of the severe thunderstorms also produced hail of 1 to 2 inches in diameter and wind gusts of 50-60 mph. Environmental winds behind the dry line were quite strong as well, occasionally gusting in excess of 50-55 mph.