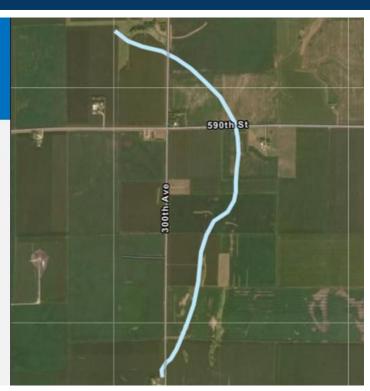

|  |







Photo Credit - Dallas County Emergency Management

# Tornado 4 - Rockwell City



#### Tornado 5 - Manson

NATIONAL WEATHER SERVICE







### Tornado 6 - Palmer



| Palmer Tornado – Pocahontas County |                    |  |  |  |
|------------------------------------|--------------------|--|--|--|
| Date                               | April 16, 2024     |  |  |  |
| Time (Local)                       | 3:11 - 3:16 PM CDT |  |  |  |
| EF Rating                          | EFU                |  |  |  |
| Est. Peak Winds                    | Unknown            |  |  |  |
| Path Length                        | 2.05 Miles         |  |  |  |
| Max Width                          | ~50 Yards          |  |  |  |
| Injuries/Deaths                    | None               |  |  |  |



## Tornado 7 - Rolfe #1



| Rolfe Tornado #1 – Pocahontas County |                    |  |  |
|--------------------------------------|--------------------|--|--|
| Date                                 | April 16, 2024     |  |  |
| Time (Local)                         | 3:34 - 3:38 PM CDT |  |  |
| EF Rating                            | EFU                |  |  |
| Est. Peak Winds                      | Unknown            |  |  |
| Path Length                          | 1.66 Miles         |  |  |
| Max Width                            | ~40 Yards          |  |  |
| Injuries/Deaths                      | None               |  |  |





## Tornado 8 - Rolfe #2



| Rolfe Tornado #2 – Pocahontas County |                    |  |  |
|--------------------------------------|-------------------