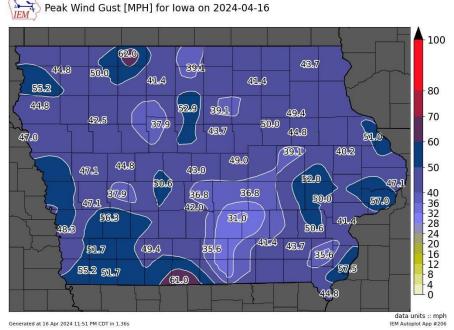

# Strong Wind Gusts in Central Iowa

Here is a graphical map of all the wind gusts throughout the state of lowa. Most of the state measured winds in excess of 40 mph due to gradient winds (low pressure). Wind gusts due to thunderstorms and a late afternoon increase in mixing winds resulted in winds in excess of 50 to 60 mph. (Graphic courtesy of lowa Environmental Mesonet.)