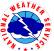

|  |  |  |
| Max Width                   | ~30 Yards           |  |  |  |
| Injuries/Deaths             | None                |  |  |  |







Photo Credit - Cass County Emergency Management

## Tornado 3 - Minburn



| Minburn Tornado |                     |  |  |
|-----------------|---------------------|--|--|
| Date            | April 16, 2024      |  |  |
| Time (Local)    | 1105am - 1115am CDT |  |  |
| EF Rating       | EF-0                |  |  |
| Est. Peak Winds | 75-85 mph           |  |  |
| Path Length     | 6.8 miles           |  |  |
| Max Width       | ~50 yards           |  |  |
| Injuries/Deaths | None                |  |  |







Photo Credit - Dallas County Emergency Management

# Tornado 4 - Rockwell City



#### Tornado 5 - Manson

NATIONAL WEATHER SERVICE







### Tornado 6 - Palmer



| Palmer Tornado – Pocahontas County |                    |  |  |  |
|------------------------------------|--------------------|--|--|--|
| Date                               | April 16, 2024     |  |  |  |
| Time (Local)                       | 3:11 - 3:16 PM CDT |  |  |  |
| EF Rating                          | EFU                |  |  |  |
| Est. Peak Winds                    | Unknown            |  |  |  |
| Path Length                        | 2.05 Miles         |  |  |  |
| Max Width                          | ~50 Yards          |  |  |  |
| Injuries/Deaths                    | None               |  |  |  |



## Tornado 7 - Rolfe #1



| Rolfe Tornado #1 – Pocahontas County |                    |  |  |
|--------------------------------------|-------------