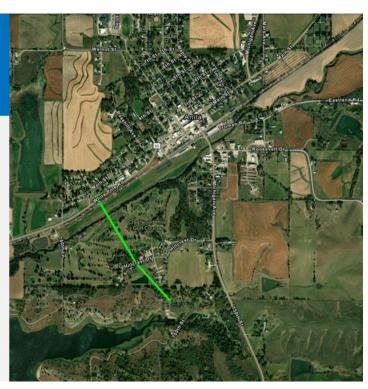

## Tornado 3 - Minburn

| Minburn Tornado |                     |  |  |
|-----------------|---------------------|--|--|
| Date            | April 16, 2024      |  |  |
| Time (Local)    | 1105am - 1115am CDT |  |  |
| EF Rating       | EF-0                |  |  |
| Est. Peak Winds | 75-85 mph           |  |  |
| Path Length     | 6.8 miles           |  |  |
| Max Width       | ~50 yards           |  |  |
| Injuries/Deaths | None                |  |  |

Photo Credit - Dallas County Emergency Management