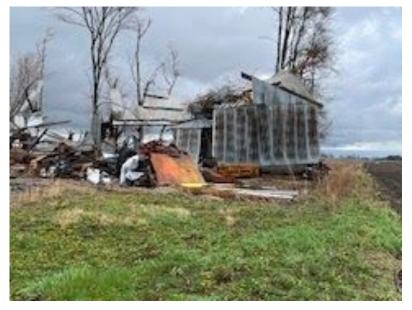

## Tornado 3 - Minburn

| Minburn Tornado |                     |  |  |
|-----------------|---------------------|--|--|
| Date            | April 16, 2024      |  |  |
| Time (Local)    | 1105am - 1115am CDT |  |  |
| EF Rating       | EF-0                |  |  |
| Est. Peak Winds | 75-85 mph           |  |  |
| Path Length     | 6.8 miles           |  |  |
| Max Width       | ~50 yards           |  |  |
| Injuries/Deaths | None                |  |  |

Photo Credit - Dallas County Emergency Management