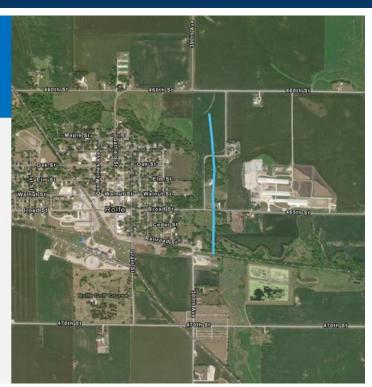

es         |  |  |
| Max Width                            | ~40 Yards          |  |  |
| Injuries/Deaths                      | None               |  |  |





## Tornado 8 - Rolfe #2



| Rolfe Tornado #2 – Pocahontas County |                    |  |  |
|--------------------------------------|--------------------|--|--|
| Date                                 | April 16, 2024     |  |  |
| Time (Local)                         | 3:42 - 3:45 PM CDT |  |  |
| EF Rating                            | EF0                |  |  |
| Est. Peak Winds                      | 70 MPH             |  |  |
| Path Length                          | 0.64 Miles         |  |  |
| Max Width                            | ~40 Yards          |  |  |
| Injuries/Deaths                      | None               |  |  |



# Strong Wind Gusts in Central Iowa

Here is a graphical map of all the wind gusts throughout the state of lowa. Most of the state measured winds in excess of 40 mph due to gradient winds (low pressure). Wind gusts due to thunderstorms and a late afternoon increase in mixing winds resulted in winds in excess of 50 to 60 mph. (Graphic courtesy of lowa Environmental Mesonet.)



```
446
NOUS43 KDMX 170921
PNSDMX
IAZ004>007-015>017-023>028-033>039-044>050-057>062-070>075-081>086-092>097-
172121-
```

Public Information Statement National Weather Service Des Moines IA 421 AM CDT Wed Apr 17 2024

...HIGHEST WIND GUST REPORTS FOR APRIL 16 2024...

| Estherville Airport Lamoni Airport Atlantic Airport Atlantic Airport Atlantic Airport Atlantic Airport Atlantic Airport Atlantic Airport Adair Cla