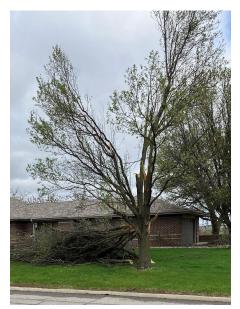

#### Event Summary

A strong Spring low pressure brought multiple rounds of strong to severe thunderstorms to portions of central lowa on Tuesday, April 16th, 2024. At least 8 short-lived tornadoes touched down, some causing damage in portions of central lowa from late morning through the afternoon. A few of the severe thunderstorms also produced hail of 1 to 2 inches in diameter and wind gusts of 50-60 mph. Environmental winds behind the dry line were quite strong as well, occasionally gusting in excess of 50-55 mph.