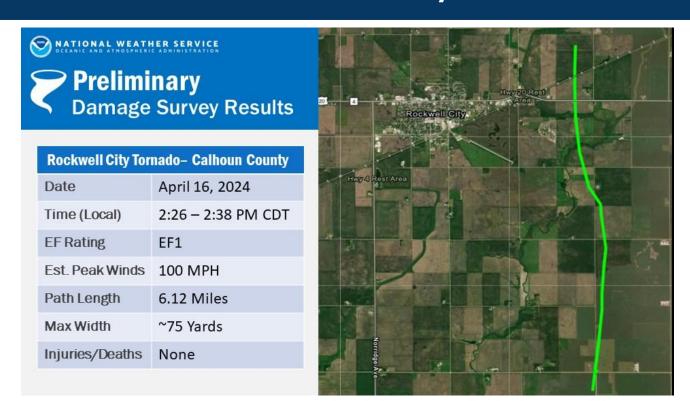

|  |  |
| Path Length                 | 0.64 Miles          |  |  |  |
| Max Width                   | ~30 Yards           |  |  |  |
| Injuries/Deaths             | None                |  |  |  |







Photo Credit - Cass County Emergency Management

## Tornado 3 - Minburn



| Minburn Tornado |                     |  |  |
|-----------------|---------------------|--|--|
| Date            | April 16, 2024      |  |  |
| Time (Local)    | 1105am - 1115am CDT |  |  |
| EF Rating       | EF-0                |  |  |
| Est. Peak Winds | 75-85 mph           |  |  |
| Path Length     | 6.8 miles           |  |  |
| Max Width       | ~50 yards           |  |  |
| Injuries/Deaths | None                |  |  |







Photo Credit - Dallas County Emergency Management

# Tornado 4 - Rockwell City



#### Tornado 5 - Manson

NATIONAL WEATHER SERVICE







### Tornado 6 - Palmer



| Palmer Tornado – Pocahontas County |                    |  |  |  |
|------------------------------------|--------------------|--|--|--|
| Date                               | April 16, 2024     |  |  |  |
| Time (Local)                       | 3:11 - 3:16 PM CDT |  |  |  |
| EF Rating                          | EFU                |  |  |  |
| Est. Peak Winds                    | Unknown            |  |  |  |
| Path Length                        | 2.05 Miles         |  |  |  |
| Max Width                          | ~50 Yards          |  |  |  |
| Injuries/Deaths                    | None               |  |  |  |



## Tornado 7 - Rolfe #1



| Rolfe Tornado #1 – Pocahontas County |                    |  |