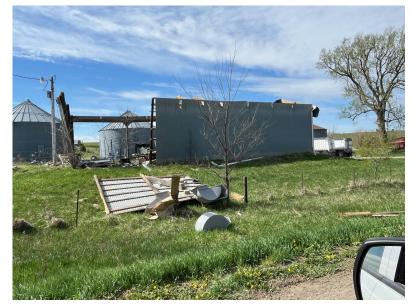

# Tornado 1 - Carbon

| Carbon Tornado – Adams County |                    |  |  |
|-------------------------------|--------------------|--|--|
| Date                          | April 16, 2024     |  |  |
| Time (Local)                  | 9:31 – 9:33 AM CDT |  |  |
| EF Rating                     | EF-0               |  |  |
| Est. Peak Winds               | 80 MPH             |  |  |
| Path Length                   | 1.75 Miles         |  |  |
| Max Width                     | ~30 Yards          |  |  |
| Injuries/Deaths               | None               |  |  |

Photo Credit - Adams County Emergency Management