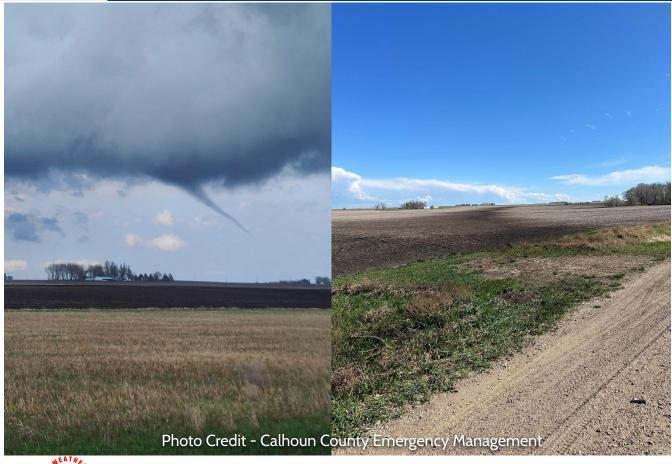

# Tornado 1 - Carbon

| Carbon Tornado – Adams County |                    |  |  |
|-------------------------------|--------------------|--|--|
| Date                          | April 16, 2024     |  |  |
| Time (Local)                  | 9:31 – 9:33 AM CDT |  |  |
| EF Rating                     | EF-0               |  |  |
| Est. Peak Winds               | 80 MPH             |  |  |
| Path Length                   | 1.75 Miles         |  |  |
| Max Width                     | ~30 Yards          |  |  |
| Injuries/Deaths               | None               |  |  |

Photo Credit - Adams County Emergency Management