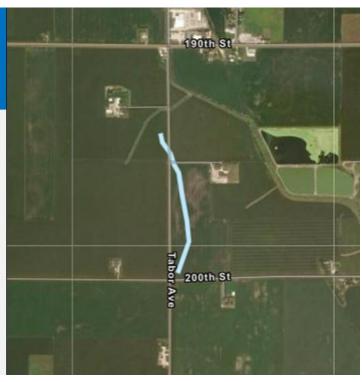

## Tornado 3 - Minburn

| Minburn Tornado |                     |  |  |
|-----------------|---------------------|--|--|
| Date            | April 16, 2024      |  |  |
| Time (Local)    | 1105am - 1115am CDT |  |  |
| EF Rating       | EF-0                |  |  |
| Est. Peak Winds | 75-85 mph           |  |  |
| Path Length     | 6.8 miles           |  |  |
| Max Width       | ~50 yards           |  |  |
| Injuries/Deaths | None                |  |  |

Photo Credit - Dallas County Emergency Management